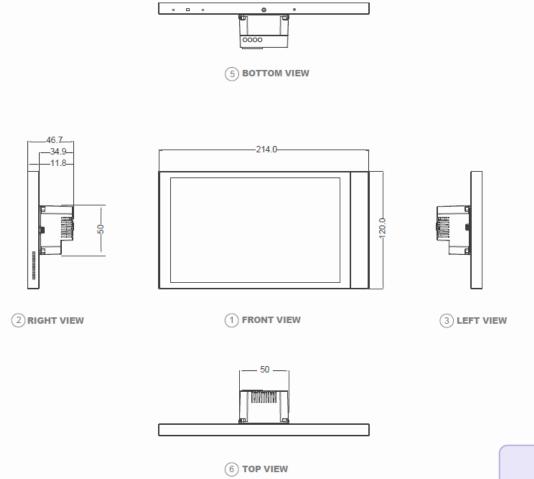

A 50mm deep electrical box is highly recommended for ease of installation. In some scenarios, especially when the wires can be pushed back into the wall far enough, it may be possible to use a 40mm deep box.

#### **Installation Details**

- Installation: Wall flush mounting
- Flush Mounted Module: EU standard
- Wiring Way: POE, 12-24VDC, RS-485 A/B