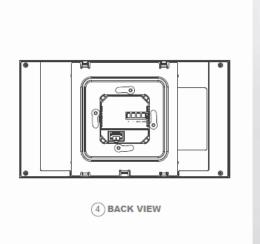

A 50mm deep electrical box is highly recommended for ease of installation. In some scenarios, especially when the wires can be pushed back into the wall far enough, it may be possible to use a 40mm deep box.

#### **Installation Details**

- Installation: Wall flush mounting
- Flush Mounted Module: EU standard
- Wiring Way: POE, 12-24VDC, RS-485 A/B